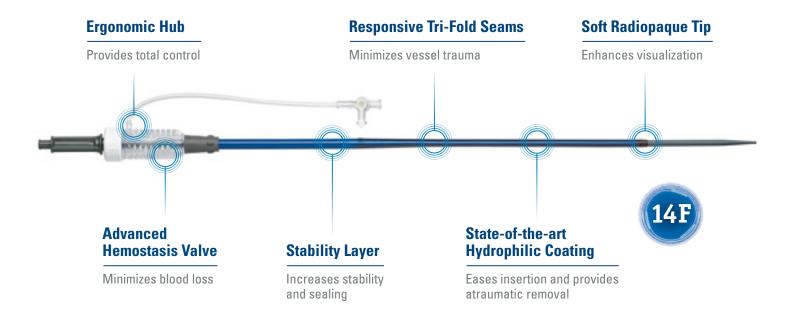

## **iSLEEVE Introducer Set Specifications**

| Recommended Guidewire | 0.035" (0.89 mm)                                                                                                                                                                                                                                                |  |
|-----------------------|-----------------------------------------------------------------------------------------------------------------------------------------------------------------------------------------------------------------------------------------------------------------|--|
| Sheath Working Length | 32 cm                                                                                                                                                                                                                                                           |  |
| Dilator Length        | 48.7 cm                                                                                                                                                                                                                                                         |  |
| Valve Compatibility   | For use with all ACURATE <i>neo</i> Aortic Valves                                                                                                                                                                                                               |  |
| Use                   | Single Use                                                                                                                                                                                                                                                      |  |
| Sterilization         | Ethylene Oxide Gas                                                                                                                                                                                                                                              |  |
| Set Contents          | <ul> <li>Introducer Sheath (1)</li> <li>Dilator (1)</li> <li>Product Mandrel (1)</li> <li>Flushing Tube (1)</li> </ul>                                                                                                                                          |  |
| Carton Size           | 171.45 mm × 28.58 mm × 711.21 mm                                                                                                                                                                                                                                |  |
| Shelf Life            | 2 Years                                                                                                                                                                                                                                                         |  |
| Indications for Use   | The 14F iSLEEVE Introducer Set is intended to facilitate femoral access to the vascular system for introduction and removal of the ACURATE™ TF Valve System and ancillary devices. The iSLEEVE Introducer Set is suitable for use in vessels ≥ 5.5 mm diameter. |  |